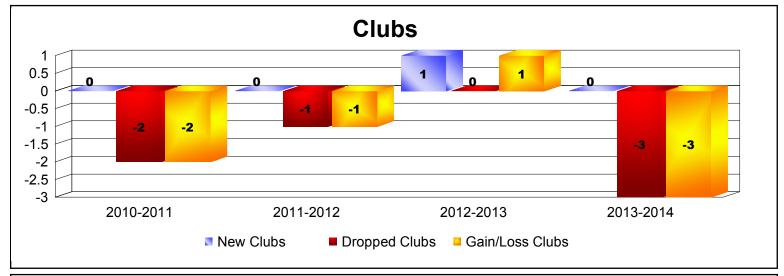

**Disbanded Districts**As of June 2014 Cumulative

| Year      | New<br>Clubs | Dropped<br>Clubs | Gain/<br>Loss<br>Clubs | New<br>Members | Charter<br>Members | Reinstate<br>Members | Transfer<br>Members | Total<br>Member<br>Added | Total<br>Members<br>Dropped | Gain/<br>Loss<br>Members |
|-----------|--------------|------------------|------------------------|----------------|--------------------|----------------------|---------------------|--------------------------|-----------------------------|--------------------------|
| 2010-2011 | 0            | -2               | -2                     | 3              | 0                  | 0                    | 0                   | 3                        | -65                         | -62                      |
| 2011-2012 | 0            | -1               | -1                     | 3              | 0                  | 0                    | 0                   | 3                        | -12                         | -9                       |
| 2012-2013 | 1            | 0                | 1                      | 11             | 20                 | 0                    | 0                   | 31                       | -3                          | 28                       |
| 2013-2014 | 0            | -3               | -3                     | 0              | 0                  | 0                    | 0                   | 0                        | -50                         | -50                      |
| Average   | 0            | -2               | -1                     | 4              | 5                  | 0                    | 0                   | 9                        | -33                         | -23                      |