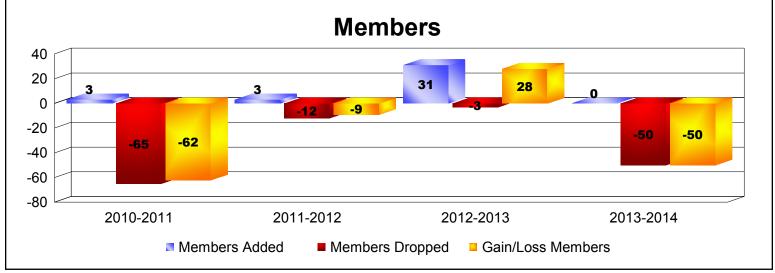

**Disbanded Districts**As of June 2014 Cumulative

| Year      | New<br>Clubs | Dropped<br>Clubs | Gain/<br>Loss<br>Clubs | New<br>Members | Charter<br>Members | Reinstate<br>Members | Transfer<br>Members | Total<br>Member<br>Added | Total<br>Members<br>Dropped | Gain/<br>Loss<br>Members |
|-----------|--------------|------------------|------------------------|----------------|--------------------|----------------------|---------------------|--------------------------|-----------------------------|--------------------------|
| 2010-2011 | 0            | -2               | -2                     | 3              | 0                  | 0                    | 0                   | 3                        | -65                         | -62                      |
| 2011-2012 | 0            | -1               | -1                     | 3              | 0                  | 0                    | 0                   | 3                        | -12                         | -9                       |
| 2012-2013 | 1            | 0                | 1                      | 11             | 20                 | 0                    | 0                   | 31                       | -3                          | 28                       |
| 2013-2014 | 0            | -3               | -3                     | 0              | 0                  | 0                    | 0                   | 0                        | -50                         | -50                      |
| Average   | 0            | -2               | -1                     | 4              | 5                  | 0                    | 0                   | 9                        | -33                         | -23                      |